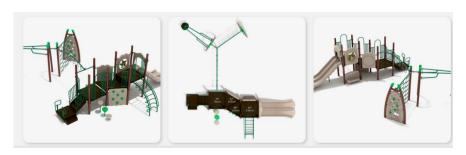

## Walkway Paver order form for PromiseLand Playground fund.

We are offering our community the opportunity to purchase an engraved paver to help support The PromiseLand Playground project. The pavers will be used in a walkway from the parking lot into the playground area. Pavers can be purchased in two sizes 4"x8" for \$75.00 with up to 3 lines with 16 characters including spaces each and 8"x8" for \$150.00 with up to 5 lines with 16 characters including spaces each. Must be paid for at the time of order. Checks should be made out to "PromiseLand childcare".